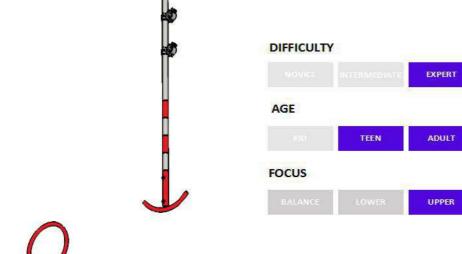

### Fly Hook

Price: 3850 euros HT

| Code                 | FS-46       |
|----------------------|-------------|
| <b>Adapted Frame</b> | 2*5M        |
| <b>Truss Frame</b>   | Not Include |
| Foam                 | Not Include |