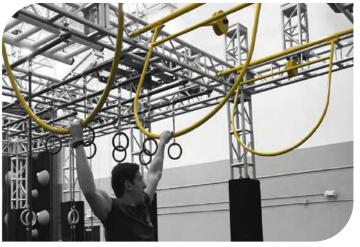

#### **Ring Slider**

Price: 3500 euros HT

| DIFFICULTY | 0            |        |
|------------|--------------|--------|
|            | INTERMEDIATE | EXPERT |
| AGE        |              |        |
|            | TEEN         | ADULT  |
| FOCUS      |              |        |
|            | LOWER        | UPPER  |

| Code          | FS-06       |
|---------------|-------------|
| Adapted Frame | 2*5M        |
| Truss Frame   | Not Include |
| Foam          | Not Include |