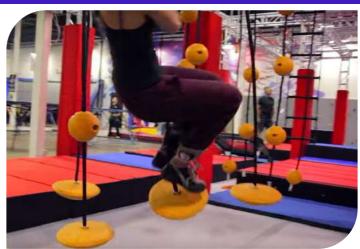

#### **Spinning Wheels -**

Price: 805 euros HT

| NOVICE | INTERMEDIATE | EXPERT |
|--------|--------------|--------|
| AGE    |              |        |
| KID    | TEEN         | ADULT  |
| Focus  |              |        |
|        | LOWER        | UPPER  |