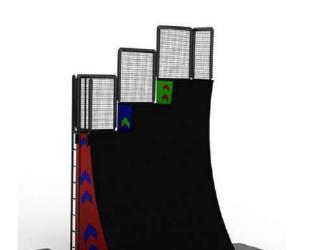

#### **Warped Wall**

Price: 9625 E HT /1 Lane

| NOVICE | INTERMEDIATE |       |
|--------|--------------|-------|
| AGE    |              |       |
| KID    | TEEN         | ADULT |
| ocus   |              |       |
|        | LOWER        | UPPER |

| Code        | FS-12       |
|-------------|-------------|
| Common Need | 2 - 3 Lanes |
| Truss Frame | Not Include |
| Foam        | Not Include |