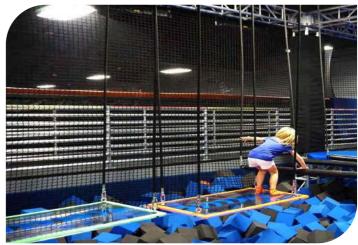

ice: 18150 euros HT

| Code                 | FS-35       |
|----------------------|-------------|
| <b>Adapted Frame</b> | 2*6M        |
| Truss Frame          | Not Include |
| Foam                 | Not Include |













#### DIFFICULTY EXPERT AGE TEEN ADULT FOCUS LOWER UPPER

#### **Spider Jump**

Price: 28980 euros HT

| Code          | FS-36       |
|---------------|-------------|
| Adapted Frame | 2*6M        |
| Truss Frame   | Not Include |
| Foam          | Not Include |











#### DIFFICULTY

NOVICE INTERMEDIATE EXPERT

KID TEEN

**FOCUS** 

BALANCE LOWER UP

#### **Floating Bridge**

Price: 5810 euros HT

| Code          | FS-37       |
|---------------|-------------|
| Adapted Frame | 2*5M        |
| Truss Frame   | Not Include |
| Foam          | Not Include |













## Sea of Ring - High

Price: 2190 euros HT

| DIFFICULTY | ii .         |       |
|------------|--------------|-------|
|            | INTERMEDIATE |       |
| AGE        |              |       |
| KID        | TEEN         | ADULT |
| FOCUS      |              |       |
|            | LOWER        | UPPER |

| Code          | FS-38       |
|---------------|-------------|
| Adapted Frame | 2*5M        |
| Truss Frame   | Not Include |
| Foam          | Not Include |











#### DIFFICULTY NOVICE INTERMEDIATE EXPERT AGE TEEN ADULT **FOCUS** LOWER UPPER

#### **Sea of Ring Low**

Price: 2905 euros HT

| Code          | FS-39       |
|---------------|-------------|
| Adapted Frame | 2*5M        |
| Truss Frame   | Not Include |
| Foam          | Not Include |









#### **Trap