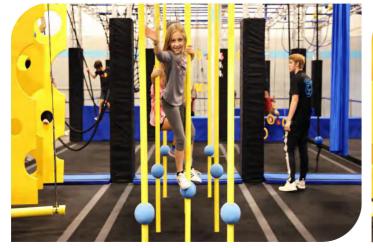

### Pipe Slider

Price: 3640 euros HT

| NOVICE  | INTERMEDIATE | EXPERT |
|---------|--------------|--------|
| AGE     |              |        |
| KłĐ     | TEEN         | ADULT  |
| ocus    |              |        |
| BALANCE | LOWER        | UPPER  |

DIFFICULTY

| Code          | FS-01       |
|---------------|-------------|
| Adapted Frame | 2*5M        |
| Truss Frame   | Not Include |
| Foam          | Not Include |