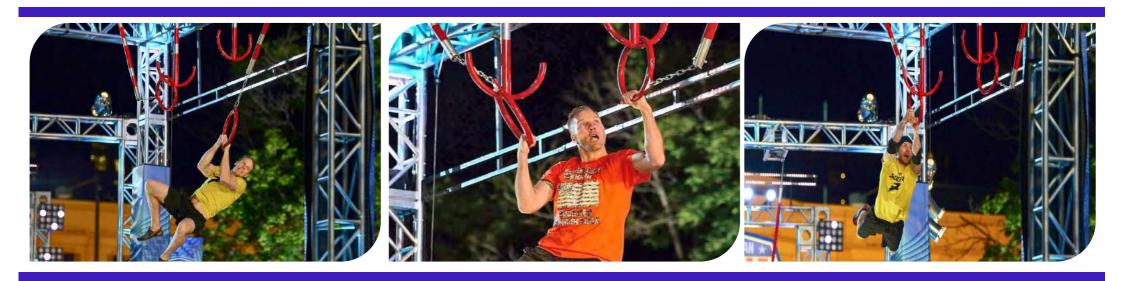

# Ring Swing

Price: 2975 euros HT

| DIFFICULT | Υ     |        |
|-----------|-------|--------|
|           |       | EXPERT |
| AGE       |       |        |
|           | TEEN  | ADULT  |
| ocus      |       |        |
|           | LOWER | UPPER  |