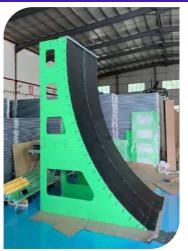

#### **Warped Wall**

Price: 9625 E HT /1 Lane

| NOVICE | INTERMEDIATE |       |
|--------|--------------|-------|
| AGE    |              |       |
| KID    | TEEN         | ADULT |
| ocus   |              |       |
|        | LOWER        | UPPER |

| Code        | FS-12       |
|-------------|-------------|
| Common Need | 2 - 3 Lanes |
| Truss Frame | Not Include |
| Foam        | Not Include |