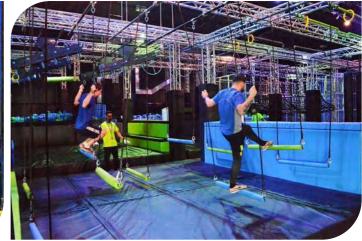

#### **Iron Paddler**

Price: 4795 euros HT

| DIFFICULTY | e            |        |
|------------|--------------|--------|
| NOVICE     | INTERMEDIATE | EXPERT |
| AGE        |              |        |
|            | TEEN         | ADULT  |
| FOCUS      |              |        |
| BALANCE    | LOWER        | UPPER  |

| Code          | FS-02       |
|---------------|-------------|
| Adapted Frame | 2*5M        |
| Truss Frame   | Not Include |
| Foam          | Not Include |