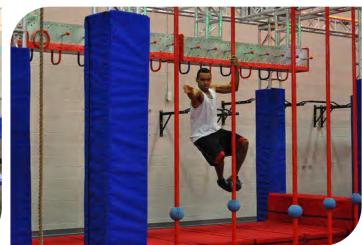

#### **Iron Paddler**

Price: 4795 euros HT

| DIFFICULTY | e            |        |
|------------|--------------|--------|
| NOVICE     | INTERMEDIATE | EXPERT |
| AGE        |              |        |
|            | TEEN         | ADULT  |
| FOCUS      |              |        |
| BALANCE    | LOWER        | UPPER  |

| Code          | FS-02       |
|---------------|-------------|
| Adapted Frame | 2*5M        |
| Truss Frame   | Not Include |
| Foam          | Not Include |