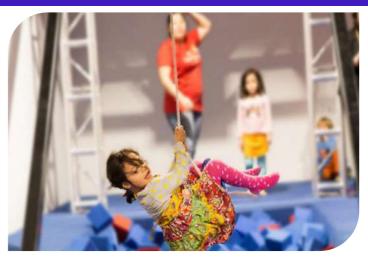

# Ring Swing

Price: 2975 euros HT

| DIFFICULT | Υ     |        |
|-----------|-------|--------|
|           |       | EXPERT |
| AGE       |       |        |
|           | TEEN  | ADULT  |
| ocus      |       |        |
|           | LOWER | UPPER  |