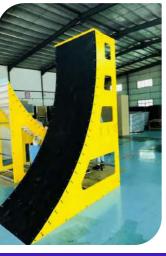

#### **Warped Wall**

Price: 9625 E HT /1 Lane

| NOVICE | INTERMEDIATE |       |
|--------|--------------|-------|
| AGE    |              |       |
| KID    | TEEN         | ADULT |
| ocus   |              |       |
|        | LOWER        | UPPER |

| Code        | FS-12       |
|-------------|-------------|
| Common Need | 2 - 3 Lanes |
| Truss Frame | Not Include |
| Foam        | Not Include |