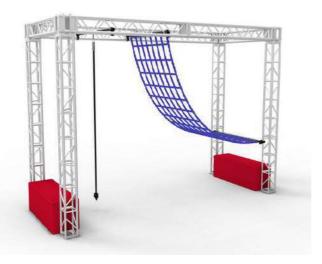

#### **Jungle Swing**

Price: 4795 euros HT

EXPERT

ADULT

UPPER

| Code          | FS-03       |
|---------------|-------------|
| Adapted Frame | 2*5M        |
| Truss Frame   | Not Include |
| Foam          | Not Include |