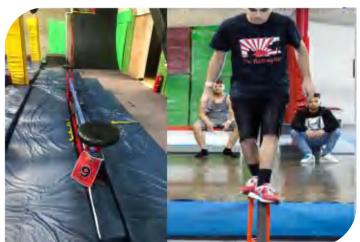

### Pipe Slider

Price: 3640 euros HT

| NOVICE  | INTERMEDIATE | EXPERT |
|---------|--------------|--------|
| AGE     |              |        |
| KłĐ     | TEEN         | ADULT  |
| ocus    |              |        |
| BALANCE | LOWER        | UPPER  |

DIFFICULTY

| Code          | FS-01       |
|---------------|-------------|
| Adapted Frame | 2*5M        |
| Truss Frame   | Not Include |
| Foam          | Not Include |