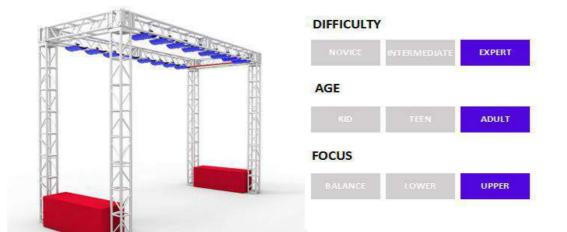

#### **Traverse Box**

Price: 15960 euros HT

| Code          | FS-05       |
|---------------|-------------|
| Adapted Frame | 2*5M        |
| Truss Frame   | Not Include |
| Foam          | Not Include |