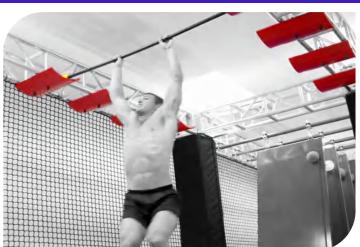

### **Flying Bar**

Price: 5670 euros HT

| Code          | FS-49       |
|---------------|-------------|
| Adapted Frame | 2*5M        |
| Truss Frame   | Not Include |
| Foam          | Not Include |