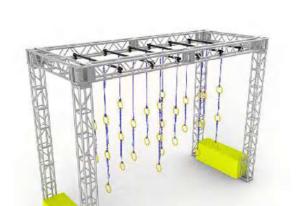

## Sea of Ring - High

Price: 2190 euros HT

| DIFFICULTY | ii .         |       |
|------------|--------------|-------|
|            | INTERMEDIATE |       |
| AGE        |              |       |
| KID        | TEEN         | ADULT |
| FOCUS      |              |       |
|            | LOWER        | UPPER |

| Code          | FS-38       |
|---------------|-------------|
| Adapted Frame | 2*5M        |
| Truss Frame   | Not Include |
| Foam          | Not Include |