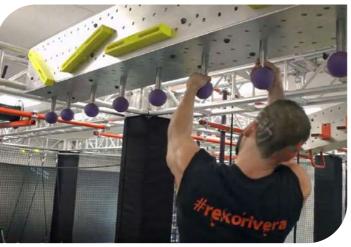

#### **Ring Slider**

Price: 3500 euros HT

| DIFFICULTY | 0            |        |
|------------|--------------|--------|
|            | INTERMEDIATE | EXPERT |
| AGE        |              |        |
|            | TEEN         | ADULT  |
| FOCUS      |              |        |
|            | LOWER        | UPPER  |

| Code          | FS-06       |
|---------------|-------------|
| Adapted Frame | 2*5M        |
| Truss Frame   | Not Include |
| Foam          | Not Include |