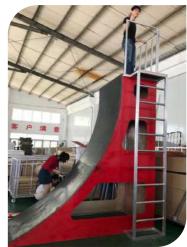

#### **Warped Wall**

Price: 9625 E HT /1 Lane

| NOVICE | INTERMEDIATE |       |
|--------|--------------|-------|
| AGE    |              |       |
| KID    | TEEN         | ADULT |
| ocus   |              |       |
|        | LOWER        | UPPER |

| Code        | FS-12       |
|-------------|-------------|
| Common Need | 2 - 3 Lanes |
| Truss Frame | Not Include |
| Foam        | Not Include |