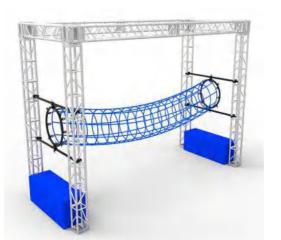

### **Jump to Cargo Net**

Price: 4060 euros HT

| NOVICE  | INTERMEDIATE | EXPERT |               |
|---------|--------------|--------|---------------|
| AGE     |              |        | Code          |
| KID     | TEEN         | ADULT  | Adapted Frame |
| FOCUS   |              |        | Truss Frame   |
| BALANCE | LOWER        | UPPER  | Foam          |