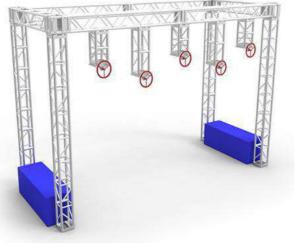

#### **Spinning Wheels -**

Price: 805 euros HT

| NOVICE | INTERMEDIATE | EXPERT |
|--------|--------------|--------|
| AGE    |              |        |
| KID    | TEEN         | ADULT  |
| Focus  |              |        |
|        | LOWER        | UPPER  |

| Code        | FS-16       |
|-------------|-------------|
| Assemble on | Beam        |
| Truss Frame | Not Include |
| Foam        | Not Include |