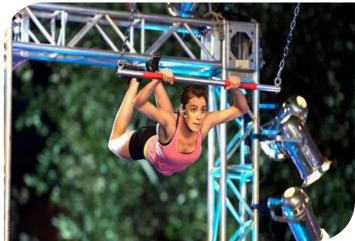

#### **Jungle Swing**

Price: 4795 euros HT

EXPERT

ADULT

UPPER

| Code          | FS-03       |
|---------------|-------------|
| Adapted Frame | 2*5M        |
| Truss Frame   | Not Include |
| Foam          | Not Include |