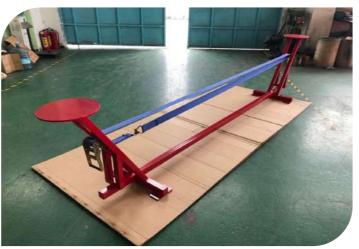

### Pipe Slider

Price: 3640 euros HT

| NOVICE  | INTERMEDIATE | EXPERT |
|---------|--------------|--------|
| AGE     |              |        |
| KłĐ     | TEEN         | ADULT  |
| ocus    |              |        |
| BALANCE | LOWER        | UPPER  |