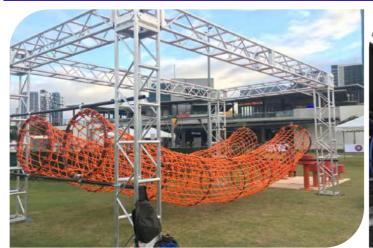

### **Jump to Cargo Net**

Price: 4060 euros HT

| NOVICE  | INTERMEDIATE | EXPERT |               |
|---------|--------------|--------|---------------|
| AGE     |              |        | Code          |
| KID     | TEEN         | ADULT  | Adapted Frame |
| FOCUS   |              |        | Truss Frame   |
| BALANCE | LOWER        | UPPER  | Foam          |