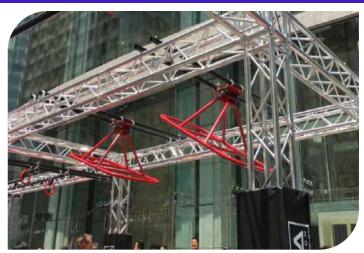

#### **Swinging Ladder**

Price: 4375 euros HT

| Code          | FS-10       |
|---------------|-------------|
| Adapted Frame | 2*5M        |
| Truss Frame   | Not Include |
| Foam          | Not Include |

Price: 4375 euros HT

| DIFFICULTY |       | <u> </u> |
|------------|-------|----------|
|            |       | EXPERT   |
| AGE        |       |          |
|            | TEEN  | ADULT    |
| ocus       |       |          |
| BALANCE    | LOWER | UPPER    |

| Code          | FS-11       |
|---------------|-------------|
| Adapted Frame | 2*5M        |
| Truss Frame   | Not Include |
| Foam          | Not Include |