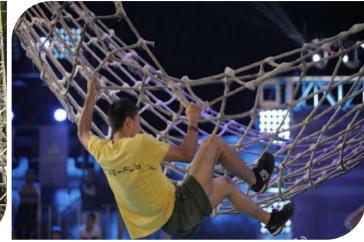

### **Jump to Cargo Net**

Price: 4060 euros HT

| NOVICE  | INTERMEDIATE | EXPERT |               |
|---------|--------------|--------|---------------|
| AGE     |              |        | Code          |
| KID     | TEEN         | ADULT  | Adapted Frame |
| FOCUS   |              |        | Truss Frame   |
| BALANCE | LOWER        | UPPER  | Foam          |