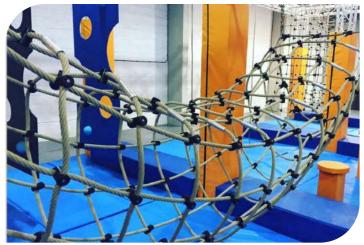

### **Jump to Cargo Net**

Price: 4060 euros HT

| NOVICE  | INTERMEDIATE | EXPERT |               |
|---------|--------------|--------|---------------|
| AGE     |              |        | Code          |
| KID     | TEEN         | ADULT  | Adapted Frame |
| FOCUS   |              |        | Truss Frame   |
| BALANCE | LOWER        | UPPER  | Foam          |