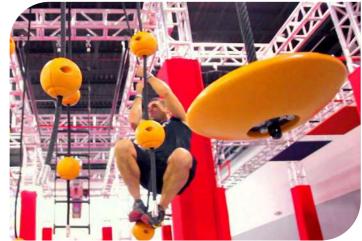

## Sea of Ring - High

Price: 2190 euros HT

| DIFFICULTY | ii .         |       |
|------------|--------------|-------|
|            | INTERMEDIATE |       |
| AGE        |              |       |
| KID        | TEEN         | ADULT |
| FOCUS      |              |       |
|            | LOWER        | UPPER |

| Code          | FS-38       |
|---------------|-------------|
| Adapted Frame | 2*5M        |
| Truss Frame   | Not Include |
| Foam          | Not Include |