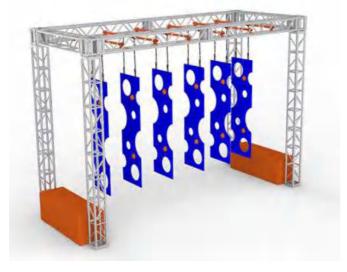

#### **Hanging Door**

Price: 2190 euros HT

| GE  |      |       |
|-----|------|-------|
| KID | TEEN | ADULT |

| Code        | FS-26       |
|-------------|-------------|
| Common Need | 4 PCS       |
| Truss Frame | Not Include |
| Foam        | Not Include |