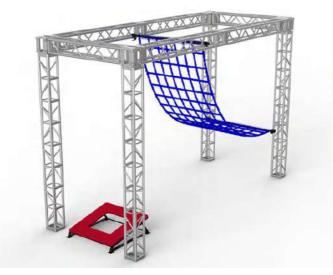

### **Jump to Cargo Net**

Price: 4060 euros HT

| NOVICE  | INTERMEDIATE | EXPERT |               |
|---------|--------------|--------|---------------|
| AGE     |              |        | Code          |
| KID     | TEEN         | ADULT  | Adapted Frame |
| FOCUS   |              |        | Truss Frame   |
| BALANCE | LOWER        | UPPER  | Foam          |