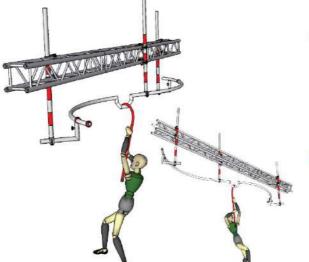

### Fly Hook

Price: 3850 euros HT

| Code                 | FS-46       |
|----------------------|-------------|
| <b>Adapted Frame</b> | 2*5M        |
| <b>Truss Frame</b>   | Not Include |
| Foam                 | Not Include |