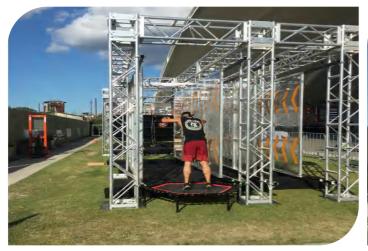

#### Salmon Ladder

Price: 2975 euros HT

# DIFFICULTY NOVICE INTERMEDIATE EXPERT AGE KID TEEN ADULT FOCUS BALANCE LOWER UPPER

| Code          | FS-20       |
|---------------|-------------|
| Adapted Frame | 2*5M        |
| Truss Frame   | Not Include |
| Foam          | Not Include |