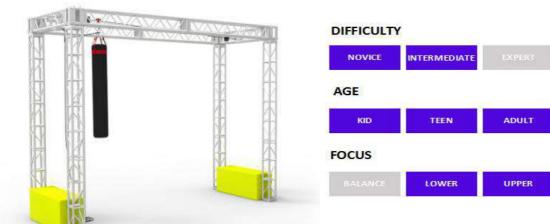

#### **Sea of Pole**

Price: 5530 euros HT

## DIFFICULTY NOVICE INTERMEDIATE EXPERT AGE KID TEEN ADULT FOCUS BALANCE LOWER UPPER

| Code          | FS-23       |
|---------------|-------------|
| Adapted Frame | 2*5M        |
| Truss Frame   | Not Include |
| Foam          | Not Include |