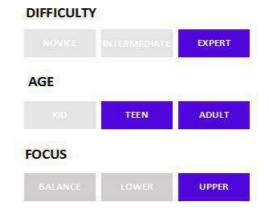

### Pipe Slider

Price: 3640 euros HT

| NOVICE  | INTERMEDIATE | EXPERT |
|---------|--------------|--------|
| AGE     |              |        |
| KłĐ     | TEEN         | ADULT  |
| ocus    |              |        |
| BALANCE | LOWER        | UPPER  |