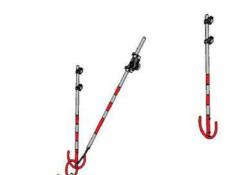

### Fly Hook

Price: 3850 euros HT

| Code                 | FS-46       |
|----------------------|-------------|
| <b>Adapted Frame</b> | 2*5M        |
| <b>Truss Frame</b>   | Not Include |
| Foam                 | Not Include |