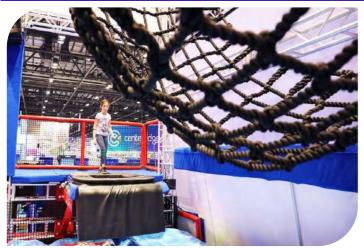

### **Jump to Cargo Net**

Price: 4060 euros HT

| NOVICE  | INTERMEDIATE | EXPERT |               |
|---------|--------------|--------|---------------|
| AGE     |              |        | Code          |
| KID     | TEEN         | ADULT  | Adapted Frame |
| FOCUS   |              |        | Truss Frame   |
| BALANCE | LOWER        | UPPER  | Foam          |