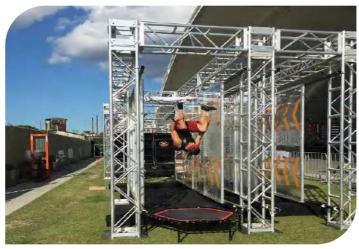

#### Salmon Ladder

Price: 2975 euros HT

# DIFFICULTY NOVICE INTERMEDIATE EXPERT AGE KID TEEN ADULT FOCUS BALANCE LOWER UPPER

| Code          | FS-20       |
|---------------|-------------|
| Adapted Frame | 2*5M        |
| Truss Frame   | Not Include |
| Foam          | Not Include |