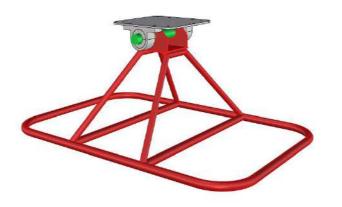

### Pipe Slider

Price: 3640 euros HT

| NOVICE  | INTERMEDIATE | EXPERT |
|---------|--------------|--------|
| AGE     |              |        |
| KłĐ     | TEEN         | ADULT  |
| ocus    |              |        |
| BALANCE | LOWER        | UPPER  |

DIFFICULTY

| Code          | FS-01       |
|---------------|-------------|
| Adapted Frame | 2*5M        |
| Truss Frame   | Not Include |
| Foam          | Not Include |