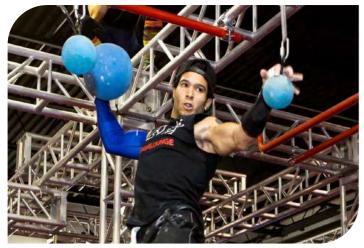

#### **Jungle Swing**

Price: 4795 euros HT

EXPERT

ADULT

UPPER

| Code          | FS-03       |
|---------------|-------------|
| Adapted Frame | 2*5M        |
| Truss Frame   | Not Include |
| Foam          | Not Include |