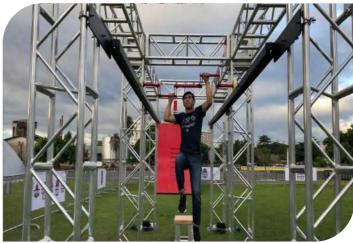

#### **Ring Slider**

Price: 3500 euros HT

| DIFFICULTY | 0            |        |
|------------|--------------|--------|
|            | INTERMEDIATE | EXPERT |
| AGE        |              |        |
|            | TEEN         | ADULT  |
| FOCUS      |              |        |
|            | LOWER        | UPPER  |

| Code          | FS-06       |
|---------------|-------------|
| Adapted Frame | 2*5M        |
| Truss Frame   | Not Include |
| Foam          | Not Include |