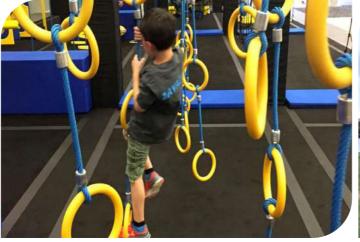

#### **Sea of Ring Low**

Price: 2905 euros HT

| Code          | FS-39       |
|---------------|-------------|
| Adapted Frame | 2*5M        |
| Truss Frame   | Not Include |
| Foam          | Not Include |