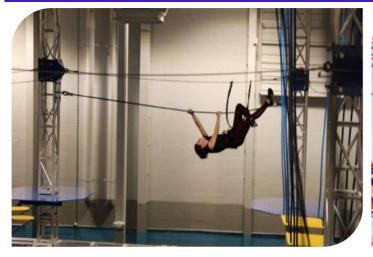

### Fly Hook

Price: 3850 euros HT

| Code                 | FS-46       |
|----------------------|-------------|
| <b>Adapted Frame</b> | 2*5M        |
| <b>Truss Frame</b>   | Not Include |
| Foam                 | Not Include |