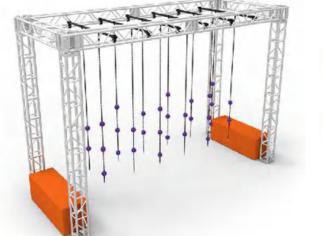

#### **Sea of Balls**

Price: 4650 euros HT

| DIFFICULT | <b>(</b>     |       |
|-----------|--------------|-------|
| NOVICE    | INTERMEDIATE |       |
| AGE       |              |       |
| KID       | TEEN         | ADULT |
| FOCUS     |              |       |
|           | LOWER        | UPPER |