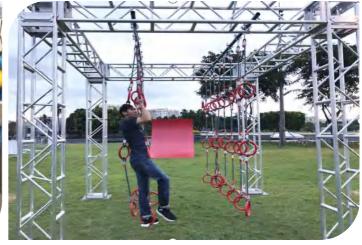

#### **Ring Slider**

Price: 3500 euros HT

| DIFFICULTY | 0            |        |
|------------|--------------|--------|
|            | INTERMEDIATE | EXPERT |
| AGE        |              |        |
|            | TEEN         | ADULT  |
| FOCUS      |              |        |
|            | LOWER        | UPPER  |

| Code          | FS-06       |
|---------------|-------------|
| Adapted Frame | 2*5M        |
| Truss Frame   | Not Include |
| Foam          | Not Include |