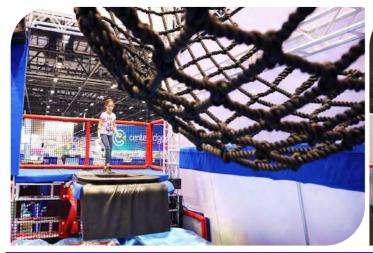

### **Jump to Cargo Net**

Price: 4060 euros HT

| NOVICE  | INTERMEDIATE | EXPERT |               |
|---------|--------------|--------|---------------|
| AGE     |              |        | Code          |
| KID     | TEEN         | ADULT  | Adapted Frame |
| FOCUS   |              |        | Truss Frame   |
| BALANCE | LOWER        | UPPER  | Foam          |