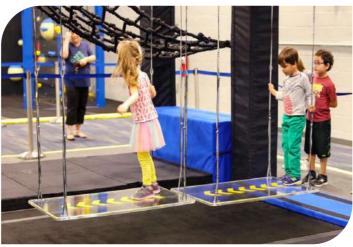

Price: 18150 euros HT

| Code                 | FS-35       |
|----------------------|-------------|
| <b>Adapted Frame</b> | 2*6M        |
| Truss Frame          | Not Include |
| Foam                 | Not Include |













#### DIFFICULTY EXPERT AGE TEEN ADULT FOCUS LOWER UPPER

#### **Spider Jump**

Price: 28980 euros HT

| Code          | FS-36       |
|---------------|-------------|
| Adapted Frame | 2*6M        |
| Truss Frame   | Not Include |
| Foam          | Not Include |











#### DIFFICULTY

NOVICE INTERMEDIATE EXPERT

KID TEEN

**FOCUS** 

BALANCE LOWER UP

#### **Floating Bridge**

Price: 5810 euros HT

| Code          | FS-37       |
|---------------|-------------|
| Adapted Frame | 2*5M        |
| Truss Frame   | Not Include |
| Foam          | Not Include |













## Sea of Ring - High

Price: 2190 euros HT

| DIFFICULTY | ii .         |       |
|------------|--------------|-------|
|            | INTERMEDIATE |       |
| AGE        |              |       |
| KID        | TEEN         | ADULT |
| FOCUS      |              |       |
|            | LOWER        | UPPER |

| Code          | FS-38       |
|---------------|-------------|
| Adapted Frame | 2*5M        |
| Truss Frame   | Not Include |
| Foam          | Not Include |











#### DIFFICULTY NOVICE INTERMEDIATE EXPERT AGE TEEN ADULT **FOCUS** LOWER UPPER

#### **Sea of Ring Low**

Price: 2905 euros HT

| Code          | FS-39       |
|---------------|-------------|
| Adapted Frame | 2*5M        |
| Truss Frame   | Not Include |
| Foam          | Not Include |









#### **Tr