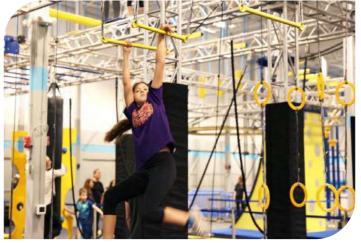

### Pipe Slider

Price: 3640 euros HT

| NOVICE  | INTERMEDIATE | EXPERT |
|---------|--------------|--------|
| AGE     |              |        |
| KłĐ     | TEEN         | ADULT  |
| ocus    |              |        |
| BALANCE | LOWER        | UPPER  |