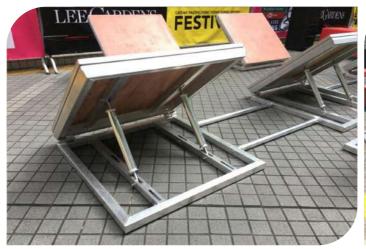

#### **Spinning Wheels -**

Price: 805 euros HT

| NOVICE | INTERMEDIATE | EXPERT |
|--------|--------------|--------|
| AGE    |              |        |
| KID    | TEEN         | ADULT  |
| Focus  |              |        |
|        | LOWER        | UPPER  |

| Code        | FS-16       |
|-------------|-------------|
| Assemble on | Beam        |
| Truss Frame | Not Include |
| Foam        | Not Include |