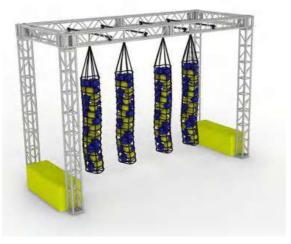

#### **Rope Swing to Cargo**

Price: 3990 euros HT

| Code          | FS-42       |
|---------------|-------------|
| Adapted Frame | 2*5M        |
| Truss Frame   | Not Include |
| Foam          | Not Include |

### **Jump to Cargo Net**

Price: 4060 euros HT

| NOVICE  | INTERMEDIATE | EXPERT |               |
|---------|--------------|--------|---------------|
| AGE     |              |        | Code          |
| KID     | TEEN         | ADULT  | Adapted Frame |
| FOCUS   |              |        | Truss Frame   |
| BALANCE | LOWER        | UPPER  | Foam          |