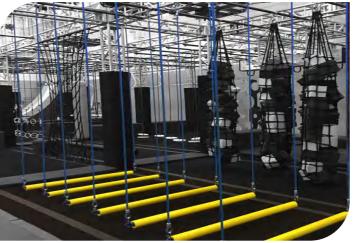

### Pipe Slider

Price: 3640 euros HT

| NOVICE  | INTERMEDIATE | EXPERT |
|---------|--------------|--------|
| AGE     |              |        |
| KłĐ     | TEEN         | ADULT  |
| ocus    |              |        |
| BALANCE | LOWER        | UPPER  |

DIFFICULTY

| Code          | FS-01       |
|---------------|-------------|
| Adapted Frame | 2*5M        |
| Truss Frame   | Not Include |
| Foam          | Not Include |