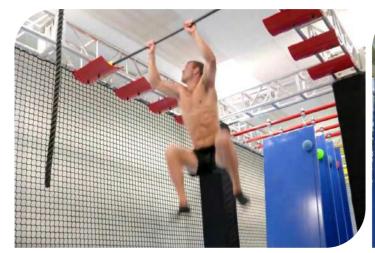

#### **Iron Paddler**

Price: 4795 euros HT

| DIFFICULTY | e            |        |
|------------|--------------|--------|
| NOVICE     | INTERMEDIATE | EXPERT |
| AGE        |              |        |
|            | TEEN         | ADULT  |
| FOCUS      |              |        |
| BALANCE    | LOWER        | UPPER  |