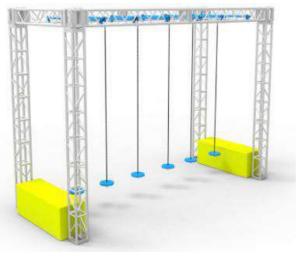

#### **Jungle Swing**

Price: 4795 euros HT

EXPERT

ADULT

UPPER

| Code          | FS-03       |
|---------------|-------------|
| Adapted Frame | 2*5M        |
| Truss Frame   | Not Include |
| Foam          | Not Include |