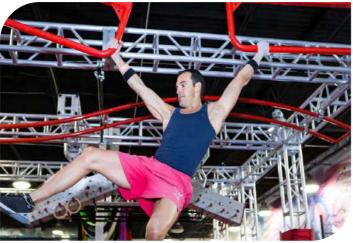

#### **Jungle Swing**

Price: 4795 euros HT

EXPERT

ADULT

UPPER

| Code          | FS-03       |
|---------------|-------------|
| Adapted Frame | 2*5M        |
| Truss Frame   | Not Include |
| Foam          | Not Include |