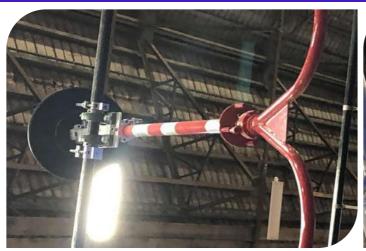

### Pipe Slider

Price: 3640 euros HT

| NOVICE  | INTERMEDIATE | EXPERT |
|---------|--------------|--------|
| AGE     |              |        |
| KłĐ     | TEEN         | ADULT  |
| ocus    |              |        |
| BALANCE | LOWER        | UPPER  |