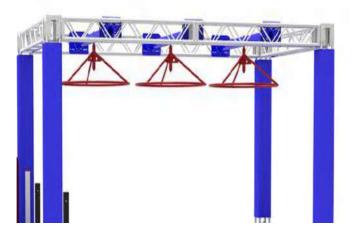

# Ring Swing

Price: 2975 euros HT

| DIFFICULT | Υ     |        |
|-----------|-------|--------|
|           |       | EXPERT |
| AGE       |       |        |
|           | TEEN  | ADULT  |
| ocus      |       |        |
|           | LOWER | UPPER  |

| Code          | FS-47       |
|---------------|-------------|
| Adapted Frame | 2*5M        |
| Truss Frame   | Not Include |
| Foam          | Not Include |

Price: 2190 euros HT

| DIFFICULT | Υ     |        |
|-----------|-------|--------|
|           |       | EXPERT |
| AGE       |       |        |
|           | TEEN  | ADULT  |
| ocus      |       |        |
|           | LOWER | UPPER  |