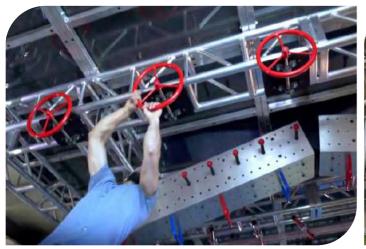

#### **Spinning Wheels -**

Price: 805 euros HT

| NOVICE | INTERMEDIATE | EXPERT |
|--------|--------------|--------|
| AGE    |              |        |
| KID    | TEEN         | ADULT  |
| Focus  |              |        |
|        | LOWER        | UPPER  |

| Code        | FS-16       |
|-------------|-------------|
| Assemble on | Beam        |
| Truss Frame | Not Include |
| Foam        | Not Include |