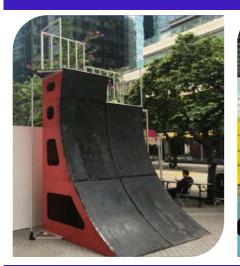

#### **Warped Wall**

Price: 9625 E HT /1 Lane

| NOVICE | INTERMEDIATE |       |
|--------|--------------|-------|
| AGE    |              |       |
| KID    | TEEN         | ADULT |
| ocus   |              |       |
|        | LOWER        | UPPER |

| Code        | FS-12       |
|-------------|-------------|
| Common Need | 2 - 3 Lanes |
| Truss Frame | Not Include |
| Foam        | Not Include |