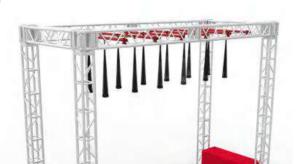

#### **Sea of Swings**

Price: 2905 euros HT

| Code          | FS-41       |
|---------------|-------------|
| Adapted Frame | 2*5M        |
| Truss Frame   | Not Include |
| Foam          | Not Include |