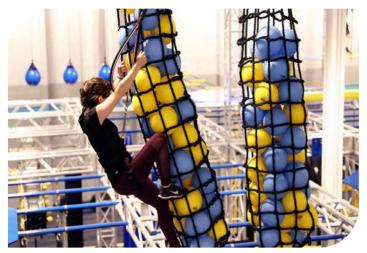

#### **Rope Swing to Cargo**

Price: 3990 euros HT

| Code          | FS-42       |
|---------------|-------------|
| Adapted Frame | 2*5M        |
| Truss Frame   | Not Include |
| Foam          | Not Include |

### **Jump to Cargo Net**

Price: 4060 euros HT

| NOVICE  | INTERMEDIATE | EXPERT |               |
|---------|--------------|--------|---------------|
| AGE     |              |        | Code          |
| KID     | TEEN         | ADULT  | Adapted Frame |
| FOCUS   |              |        | Truss Frame   |
| BALANCE | LOWER        | UPPER  | Foam          |