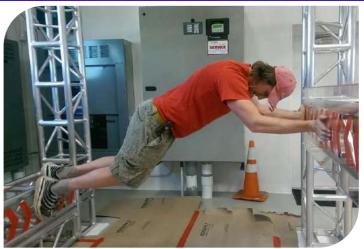

#### **Rope Swing to Cargo**

Price: 3990 euros HT

| Code          | FS-42       |
|---------------|-------------|
| Adapted Frame | 2*5M        |
| Truss Frame   | Not Include |
| Foam          | Not Include |

### **Jump to Cargo Net**

Price: 4060 euros HT

| NOVICE  | INTERMEDIATE | EXPERT |               |
|---------|--------------|--------|---------------|
| AGE     |              |        | Code          |
| KID     | TEEN         | ADULT  | Adapted Frame |
| FOCUS   |              |        | Truss Frame   |
| BALANCE | LOWER        | UPPER  | Foam          |