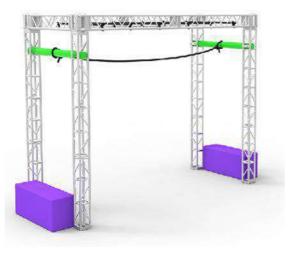

### Pipe Slider

Price: 3640 euros HT

| NOVICE  | INTERMEDIATE | EXPERT |
|---------|--------------|--------|
| AGE     |              |        |
| KłĐ     | TEEN         | ADULT  |
| ocus    |              |        |
| BALANCE | LOWER        | UPPER  |