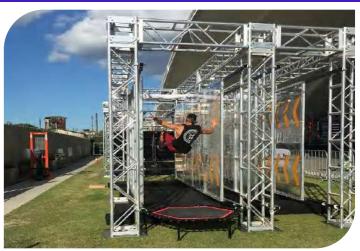

#### Salmon Ladder

Price: 2975 euros HT

# DIFFICULTY NOVICE INTERMEDIATE EXPERT AGE KID TEEN ADULT FOCUS BALANCE LOWER UPPER

| Code          | FS-20       |
|---------------|-------------|
| Adapted Frame | 2*5M        |
| Truss Frame   | Not Include |
| Foam          | Not Include |