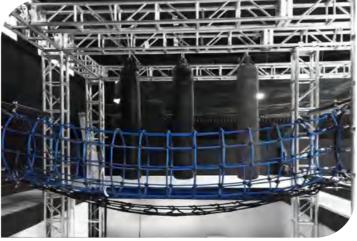

### **Jump to Cargo Net**

Price: 4060 euros HT

| NOVICE  | INTERMEDIATE | EXPERT |               |
|---------|--------------|--------|---------------|
| AGE     |              |        | Code          |
| KID     | TEEN         | ADULT  | Adapted Frame |
| FOCUS   |              |        | Truss Frame   |
| BALANCE | LOWER        | UPPER  | Foam          |