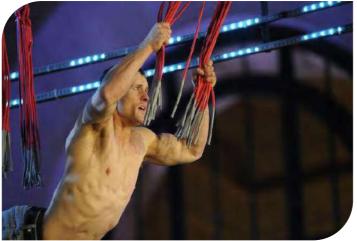

#### **Jungle Swing**

Price: 4795 euros HT

EXPERT

ADULT

UPPER

| Code          | FS-03       |
|---------------|-------------|
| Adapted Frame | 2*5M        |
| Truss Frame   | Not Include |
| Foam          | Not Include |