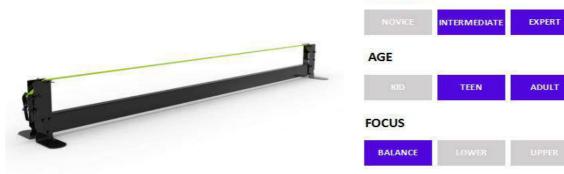

### Pipe Slider

Price: 3640 euros HT

| NOVICE  | INTERMEDIATE | EXPERT |
|---------|--------------|--------|
| AGE     |              |        |
| KłĐ     | TEEN         | ADULT  |
| ocus    |              |        |
| BALANCE | LOWER        | UPPER  |