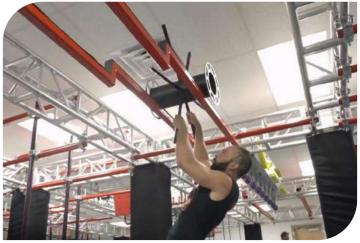

### Pipe Slider

Price: 3640 euros HT

| NOVICE  | INTERMEDIATE | EXPERT |
|---------|--------------|--------|
| AGE     |              |        |
| KłĐ     | TEEN         | ADULT  |
| ocus    |              |        |
| BALANCE | LOWER        | UPPER  |

DIFFICULTY

| Code          | FS-01       |
|---------------|-------------|
| Adapted Frame | 2*5M        |
| Truss Frame   | Not Include |
| Foam          | Not Include |