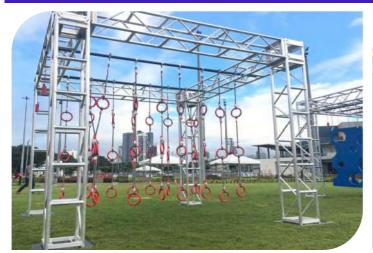

## Sea of Ring - High

Price: 2190 euros HT

| DIFFICULTY | ii .         |       |
|------------|--------------|-------|
|            | INTERMEDIATE |       |
| AGE        |              |       |
| KID        | TEEN         | ADULT |
| FOCUS      |              |       |
|            | LOWER        | UPPER |

| Code          | FS-38       |
|---------------|-------------|
| Adapted Frame | 2*5M        |
| Truss Frame   | Not Include |
| Foam          | Not Include |