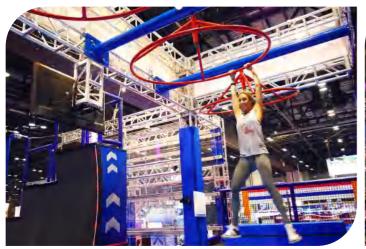

# Ring Swing

Price: 2975 euros HT

| DIFFICULT | Υ     |        |
|-----------|-------|--------|
|           |       | EXPERT |
| AGE       |       |        |
|           | TEEN  | ADULT  |
| ocus      |       |        |
|           | LOWER | UPPER  |

| Code          | FS-47       |
|---------------|-------------|
| Adapted Frame | 2*5M        |
| Truss Frame   | Not Include |
| Foam          | Not Include |

Price: 2190 euros HT

| DIFFICULT | Υ     |        |
|-----------|-------|--------|
|           |       | EXPERT |
| AGE       |       |        |
|           | TEEN  | ADULT  |
| ocus      |       |        |
|           | LOWER | UPPER  |