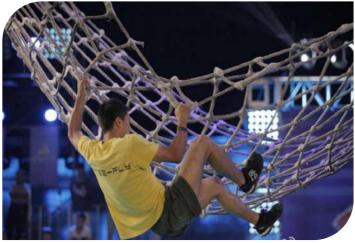

### **Jump to Cargo Net**

Price: 4060 euros HT

| NOVICE  | INTERMEDIATE | EXPERT |               |
|---------|--------------|--------|---------------|
| AGE     |              |        | Code          |
| KID     | TEEN         | ADULT  | Adapted Frame |
| FOCUS   |              |        | Truss Frame   |
| BALANCE | LOWER        | UPPER  | Foam          |