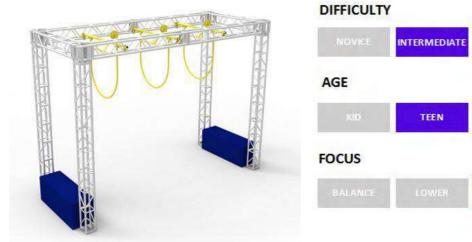

#### **Ring Slider**

Price: 3500 euros HT

| DIFFICULTY | 0            |        |
|------------|--------------|--------|
|            | INTERMEDIATE | EXPERT |
| AGE        |              |        |
|            | TEEN         | ADULT  |
| FOCUS      |              |        |
|            | LOWER        | UPPER  |

| Code          | FS-06       |
|---------------|-------------|
| Adapted Frame | 2*5M        |
| Truss Frame   | Not Include |
| Foam          | Not Include |