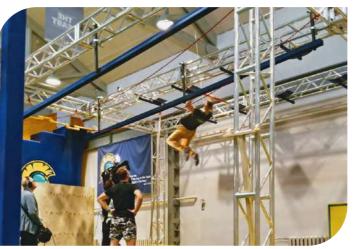

#### **Jungle Swing**

Price: 4795 euros HT

EXPERT

ADULT

UPPER

| Code          | FS-03       |
|---------------|-------------|
| Adapted Frame | 2*5M        |
| Truss Frame   | Not Include |
| Foam          | Not Include |