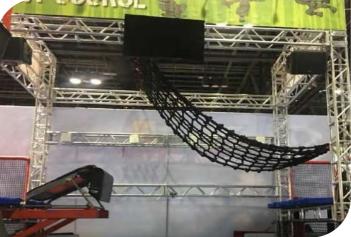

### **Jump to Cargo Net**

Price: 4060 euros HT

| NOVICE  | INTERMEDIATE | EXPERT |               |
|---------|--------------|--------|---------------|
| AGE     |              |        | Code          |
| KID     | TEEN         | ADULT  | Adapted Frame |
| FOCUS   |              |        | Truss Frame   |
| BALANCE | LOWER        | UPPER  | Foam          |