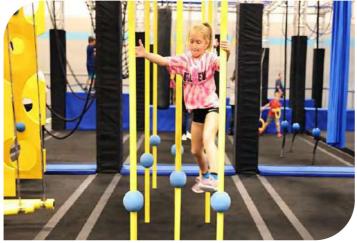

### Pipe Slider

Price: 3640 euros HT

| NOVICE  | INTERMEDIATE | EXPERT |
|---------|--------------|--------|
| AGE     |              |        |
| KłĐ     | TEEN         | ADULT  |
| ocus    |              |        |
| BALANCE | LOWER        | UPPER  |

DIFFICULTY

| Code          | FS-01       |
|---------------|-------------|
| Adapted Frame | 2*5M        |
| Truss Frame   | Not Include |
| Foam          | Not Include |