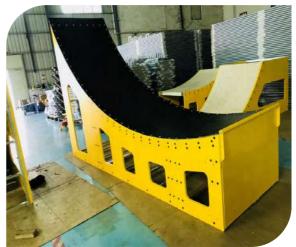

#### **Warped Wall**

Price: 9625 E HT /1 Lane

| NOVICE | INTERMEDIATE |       |
|--------|--------------|-------|
| AGE    |              |       |
| KID    | TEEN         | ADULT |
| ocus   |              |       |
|        | LOWER        | UPPER |

| Code        | FS-12       |
|-------------|-------------|
| Common Need | 2 - 3 Lanes |
| Truss Frame | Not Include |
| Foam        | Not Include |