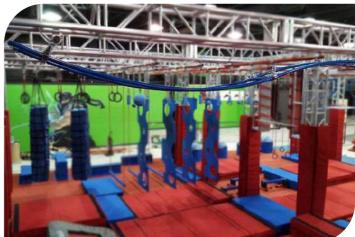

ed Frame | 2*5M        |
| Truss Frame   | Not Include |
| Foam          | Not Include |









#### **Cane Hopper**

Price: 4200 euros HT



|         |       | EXPER |
|---------|-------|-------|
| AGE     |       |       |
|         | TEEN  | ADULT |
| FOCUS   |       |       |
| BALANCE | LOWER | UPPER |

| Code          | FS-50       |
|---------------|-------------|
| Adapted Frame | 2*5M        |
| Truss Frame   | Not Include |
| Foam          | Not Include |











#### **Camel Back**

Price: 3850 euros HT

| υ | -11 | U | ш | Y |
|---|-----|---|---|---|
|   |     |   |   |   |

AGE

KID TEEN ADULT

FOCUS

UPPER

| Code          | FS-51       |
|---------------|-------------|
| Adapted Frame | 2*5M        |
| Truss Frame   | Not Include |
| Foam          | Not Include |









## www.lightinfitness.com

+33620726696 societylightfitness@gmail.com