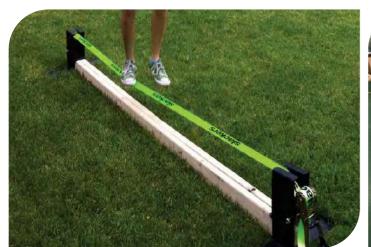

### Pipe Slider

Price: 3640 euros HT

| NOVICE  | INTERMEDIATE | EXPERT |
|---------|--------------|--------|
| AGE     |              |        |
| KłĐ     | TEEN         | ADULT  |
| ocus    |              |        |
| BALANCE | LOWER        | UPPER  |