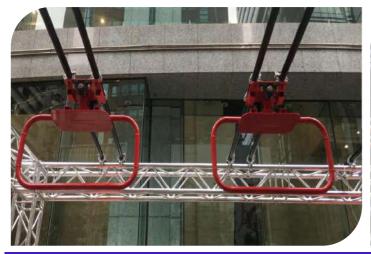

#### **Swinging Ladder**

Price: 4375 euros HT

| Code          | FS-10       |
|---------------|-------------|
| Adapted Frame | 2*5M        |
| Truss Frame   | Not Include |
| Foam          | Not Include |

Price: 4375 euros HT

| DIFFICULTY |       | <u> </u> |
|------------|-------|----------|
|            |       | EXPERT   |
| AGE        |       |          |
|            | TEEN  | ADULT    |
| ocus       |       |          |
| BALANCE    | LOWER | UPPER    |

| Code          | FS-11       |
|---------------|-------------|
| Adapted Frame | 2*5M        |
| Truss Frame   | Not Include |
| Foam          | Not Include |