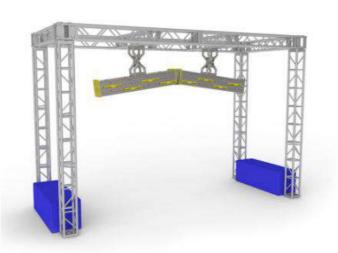

#### **Iron Paddler**

Price: 4795 euros HT

| DIFFICULTY | e            |        |
|------------|--------------|--------|
| NOVICE     | INTERMEDIATE | EXPERT |
| AGE        |              |        |
|            | TEEN         | ADULT  |
| FOCUS      |              |        |
| BALANCE    | LOWER        | UPPER  |

| Code          | FS-02       |
|---------------|-------------|
| Adapted Frame | 2*5M        |
| Truss Frame   | Not Include |
| Foam          | Not Include |