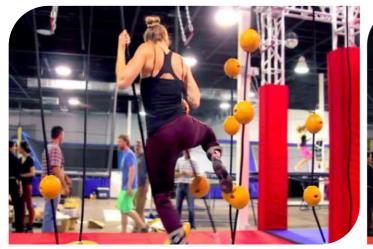

#### **Sea of Balls**

Price: 4650 euros HT

| DIFFICULT | <b>(</b>     |       |
|-----------|--------------|-------|
| NOVICE    | INTERMEDIATE |       |
| AGE       |              |       |
| KID       | TEEN         | ADULT |
| FOCUS     |              |       |
|           | LOWER        | UPPER |