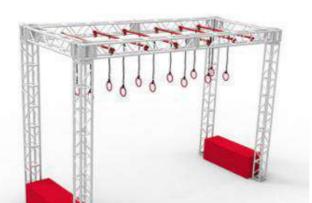

8150 euros HT

| Code                 | FS-35       |
|----------------------|-------------|
| <b>Adapted Frame</b> | 2*6M        |
| Truss Frame          | Not Include |
| Foam                 | Not Include |













#### DIFFICULTY EXPERT AGE TEEN ADULT FOCUS LOWER UPPER

#### **Spider Jump**

Price: 28980 euros HT

| Code          | FS-36       |
|---------------|-------------|
| Adapted Frame | 2*6M        |
| Truss Frame   | Not Include |
| Foam          | Not Include |











#### DIFFICULTY

NOVICE INTERMEDIATE EXPERT

KID TEEN

**FOCUS** 

BALANCE LOWER UP

#### **Floating Bridge**

Price: 5810 euros HT

| Code          | FS-37       |
|---------------|-------------|
| Adapted Frame | 2*5M        |
| Truss Frame   | Not Include |
| Foam          | Not Include |













## Sea of Ring - High

Price: 2190 euros HT

| DIFFICULTY | ii .         |       |
|------------|--------------|-------|
|            | INTERMEDIATE |       |
| AGE        |              |       |
| KID        | TEEN         | ADULT |
| FOCUS      |              |       |
|            | LOWER        | UPPER |

| Code          | FS-38       |
|---------------|-------------|
| Adapted Frame | 2*5M        |
| Truss Frame   | Not Include |
| Foam          | Not Include |











#### DIFFICULTY NOVICE INTERMEDIATE EXPERT AGE TEEN ADULT **FOCUS** LOWER UPPER

#### **Sea of Ring Low**

Price: 2905 euros HT

| Code          | FS-39       |
|---------------|-------------|
| Adapted Frame | 2*5M        |
| Truss Frame   | Not Include |
| Foam          | Not Include |









#### **Trapeze Ba