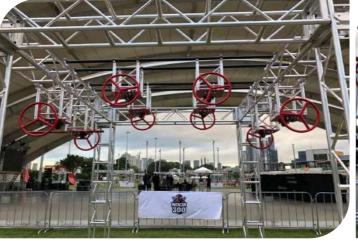

#### **Spinning Wheels -**

Price: 805 euros HT

| NOVICE | INTERMEDIATE | EXPERT |
|--------|--------------|--------|
| AGE    |              |        |
| KID    | TEEN         | ADULT  |
| Focus  |              |        |
|        | LOWER        | UPPER  |

| Code        | FS-16       |
|-------------|-------------|
| Assemble on | Beam        |
| Truss Frame | Not Include |
| Foam        | Not Include |