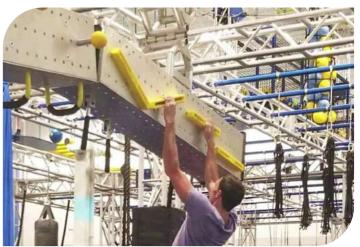

### Pipe Slider

Price: 3640 euros HT

| NOVICE  | INTERMEDIATE | EXPERT |
|---------|--------------|--------|
| AGE     |              |        |
| KłĐ     | TEEN         | ADULT  |
| ocus    |              |        |
| BALANCE | LOWER        | UPPER  |

DIFFICULTY

| Code          | FS-01       |
|---------------|-------------|
| Adapted Frame | 2*5M        |
| Truss Frame   | Not Include |
| Foam          | Not Include |