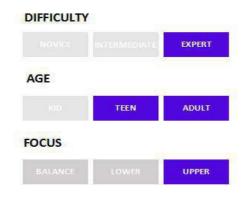

### Pipe Slider

Price: 3640 euros HT

| NOVICE  | INTERMEDIATE | EXPERT |
|---------|--------------|--------|
| AGE     |              |        |
| KłĐ     | TEEN         | ADULT  |
| ocus    |              |        |
| BALANCE | LOWER        | UPPER  |