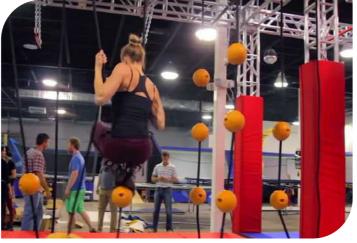

#### **Sea of Balls**

Price: 4650 euros HT

| DIFFICULT | <b>(</b>     |       |
|-----------|--------------|-------|
| NOVICE    | INTERMEDIATE |       |
| AGE       |              |       |
| KID       | TEEN         | ADULT |
| FOCUS     |              |       |
|           | LOWER        | UPPER |