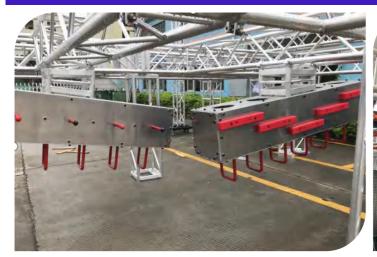

#### **Iron Paddler**

Price: 4795 euros HT

| DIFFICULTY | e            |        |
|------------|--------------|--------|
| NOVICE     | INTERMEDIATE | EXPERT |
| AGE        |              |        |
|            | TEEN         | ADULT  |
| FOCUS      |              |        |
| BALANCE    | LOWER        | UPPER  |

| Code          | FS-02       |
|---------------|-------------|
| Adapted Frame | 2*5M        |
| Truss Frame   | Not Include |
| Foam          | Not Include |