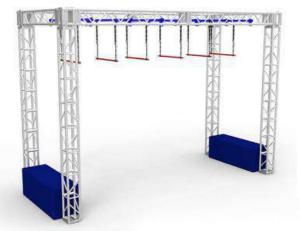

### **Flying Bar**

Price: 5670 euros HT

| Code          | FS-49       |
|---------------|-------------|
| Adapted Frame | 2*5M        |
| Truss Frame   | Not Include |
| Foam          | Not Include |