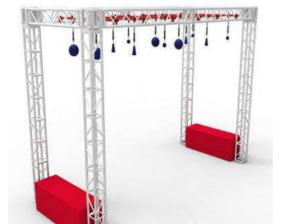

### Pipe Slider

Price: 3640 euros HT

| NOVICE  | INTERMEDIATE | EXPERT |
|---------|--------------|--------|
| AGE     |              |        |
| KłĐ     | TEEN         | ADULT  |
| ocus    |              |        |
| BALANCE | LOWER        | UPPER  |

DIFFICULTY

| Code          | FS-01       |
|---------------|-------------|
| Adapted Frame | 2*5M        |
| Truss Frame   | Not Include |
| Foam          | Not Include |