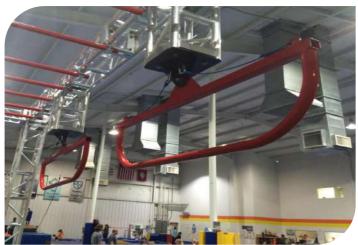

#### **Jungle Swing**

Price: 4795 euros HT

EXPERT

ADULT

UPPER

| Code          | FS-03       |
|---------------|-------------|
| Adapted Frame | 2*5M        |
| Truss Frame   | Not Include |
| Foam          | Not Include |