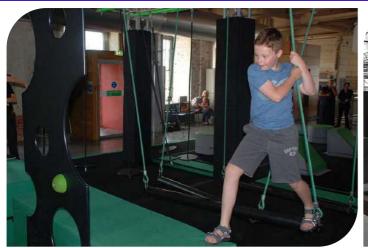

#### **Iron Paddler**

Price: 4795 euros HT

| DIFFICULTY | e            |        |
|------------|--------------|--------|
| NOVICE     | INTERMEDIATE | EXPERT |
| AGE        |              |        |
|            | TEEN         | ADULT  |
| FOCUS      |              |        |
| BALANCE    | LOWER        | UPPER  |