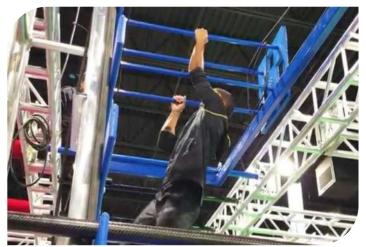

# Ring Swing

Price: 2975 euros HT

| DIFFICULT | Υ     |        |
|-----------|-------|--------|
|           |       | EXPERT |
| AGE       |       |        |
|           | TEEN  | ADULT  |
| ocus      |       |        |
|           | LOWER | UPPER  |

| Code          | FS-47       |
|---------------|-------------|
| Adapted Frame | 2*5M        |
| Truss Frame   | Not Include |
| Foam          | Not Include |

Price: 2190 euros HT

| DIFFICULT | Υ     |        |
|-----------|-------|--------|
|           |       | EXPERT |
| AGE       |       |        |
|           | TEEN  | ADULT  |
| ocus      |       |        |
|           | LOWER | UPPER  |