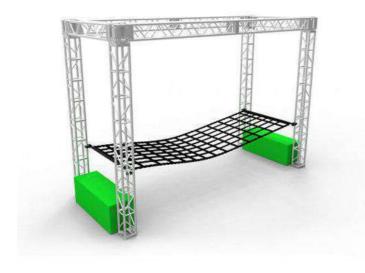

### **Jump to Cargo Net**

Price: 4060 euros HT

| NOVICE  | INTERMEDIATE | EXPERT |               |
|---------|--------------|--------|---------------|
| AGE     |              |        | Code          |
| KID     | TEEN         | ADULT  | Adapted Frame |
| FOCUS   |              |        | Truss Frame   |
| BALANCE | LOWER        | UPPER  | Foam          |