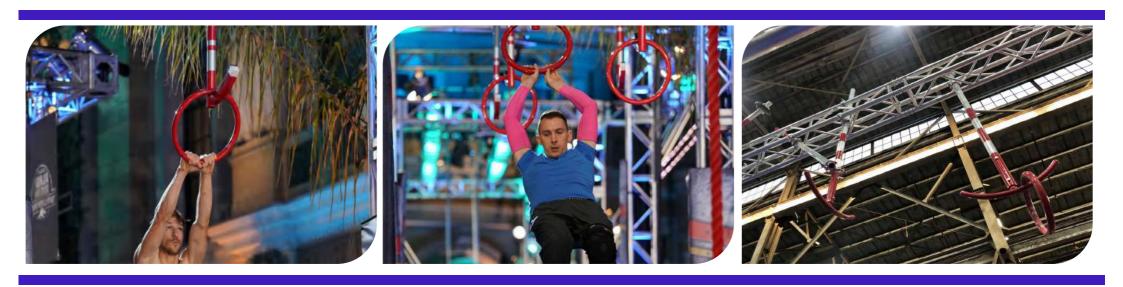

# Ring Swing

Price: 2975 euros HT

| DIFFICULT | Υ     |        |
|-----------|-------|--------|
|           |       | EXPERT |
| AGE       |       |        |
|           | TEEN  | ADULT  |
| ocus      |       |        |
|           | LOWER | UPPER  |