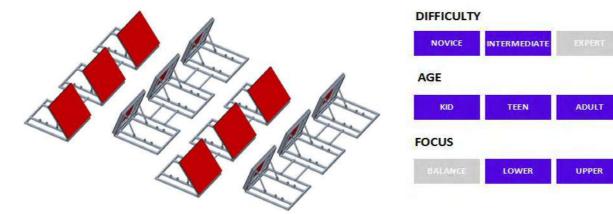

#### **Spinning Wheels -**

Price: 805 euros HT

| NOVICE | INTERMEDIATE | EXPERT |
|--------|--------------|--------|
| AGE    |              |        |
| KID    | TEEN         | ADULT  |
| Focus  |              |        |
|        | LOWER        | UPPER  |

| Code        | FS-16       |
|-------------|-------------|
| Assemble on | Beam        |
| Truss Frame | Not Include |
| Foam        | Not Include |