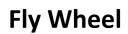

#### **Spinning Wheels -**

Price: 805 euros HT

| NOVICE | INTERMEDIATE | EXPERT |
|--------|--------------|--------|
| AGE    |              |        |
| KID    | TEEN         | ADULT  |
| Focus  |              |        |
|        | LOWER        | UPPER  |

| Code        | FS-16       |
|-------------|-------------|
| Assemble on | Beam        |
| Truss Frame | Not Include |
| Foam        | Not Include |