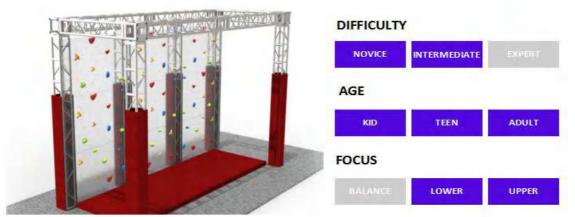

#### **Climbing Wall**

Price: 18150 euros HT

| Code                 | FS-35       |
|----------------------|-------------|
| <b>Adapted Frame</b> | 2*6M        |
| Truss Frame          | Not Include |
| Foam                 | Not Include |