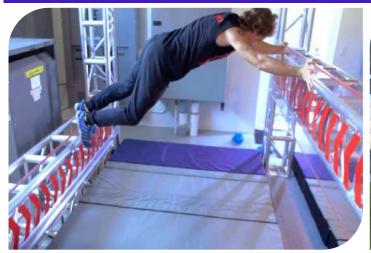

#### **Plank Traverse**

Price: 5810 euros HT

|         | INTERMEDIATE | EXPERT |
|---------|--------------|--------|
| AGE     |              |        |
|         | TEEN         | ADULT  |
| ocus    |              |        |
| BALANCE | LOWER        | UPPER  |

| Code          | FS-33       |
|---------------|-------------|
| Adapted Frame | 2*5M        |
| Truss Frame   | Not Include |
| Foam          | Not Include |

Price: 7250 euros HT

| NOVICE  | INTERMEDIATE |       |
|---------|--------------|-------|
| AGE     |              |       |
| KID     | TEEN         | ADULT |
| FOCUS   |              |       |
| BALANCE | LOWER        | UPPER |