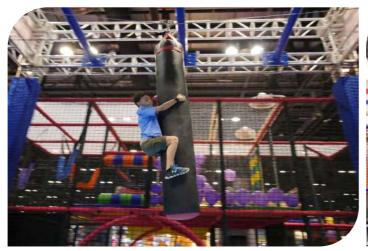

#### **Climbing Wall**

Price: 18150 euros HT

| Code                 | FS-35       |
|----------------------|-------------|
| <b>Adapted Frame</b> | 2*6M        |
| Truss Frame          | Not Include |
| Foam                 | Not Include |