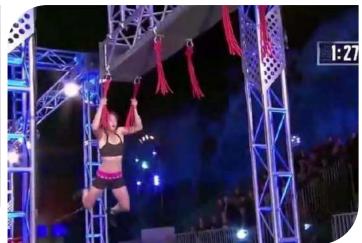

#### **Jungle Swing**

Price: 4795 euros HT

EXPERT

ADULT

UPPER

| Code          | FS-03       |
|---------------|-------------|
| Adapted Frame | 2*5M        |
| Truss Frame   | Not Include |
| Foam          | Not Include |