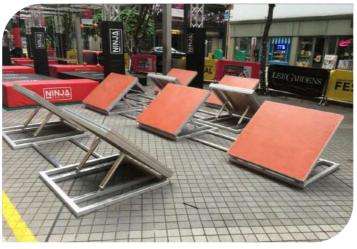

#### **Spinning Wheels -**

Price: 805 euros HT

| NOVICE | INTERMEDIATE | EXPERT |
|--------|--------------|--------|
| AGE    |              |        |
| KID    | TEEN         | ADULT  |
| Focus  |              |        |
|        | LOWER        | UPPER  |

| Code        | FS-16       |
|-------------|-------------|
| Assemble on | Beam        |
| Truss Frame | Not Include |
| Foam        | Not Include |